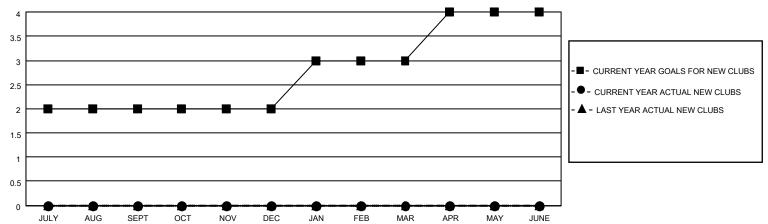

### GOALS AND ACTUAL NEW CLUBS CUMULATIVE

## District 29 I

| Clubs RESULTS FOR 2021-2022 |   |   |   | Members  RESULTS FOR 2021-2022 |    |    |    |
|-----------------------------|---|---|---|--------------------------------|----|----|----|
|                             |   |   |   |                                |    |    |    |
| JULY/AUG/SEPT               | 2 | 0 | 0 | JULY/AUG/SEPT                  | 30 | 34 | 27 |
| OCT/NOV/DEC                 | 0 | 0 | 0 | OCT/NOV/DEC                    | 30 | 28 | 24 |
| JAN/FEB/MAR                 | 1 | 0 | 0 | JAN/FEB/MAR                    | 45 | 10 | 16 |
| APR/MAY/JUNE                | 1 | 0 | 0 | APR/MAY/JUNE                   | 40 | 0  | 0  |