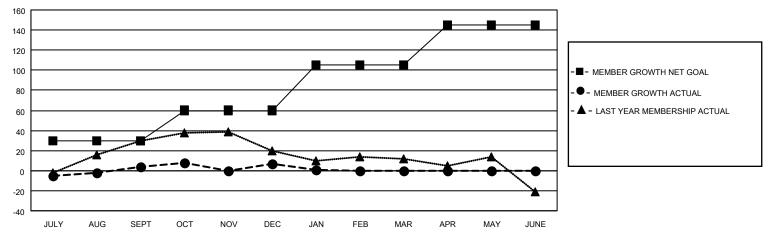

#### GOALS AND ACTUAL MEMBERS CUMULATIVE

| DROPPED CLUBS: 0 |    | 19 CLUBS OF 56 ADDED 1 OR<br>MORE NEW MEMBERS | GENDER DISTRIBUTION                 |              |  |
|------------------|----|-----------------------------------------------|-------------------------------------|--------------|--|
|                  |    | MORE NEW MEMBERS                              | MALE 960 (63.75%)                   |              |  |
|                  |    |                                               | FEMALE                              | 546 (36.25%) |  |
| DROPPED MEMBERS  |    |                                               | NON BINARY                          | 0 (0.00%)    |  |
|                  |    |                                               | PREFER NOT TO ANSWER                | 0 (0.00%)    |  |
| DECEASED         | 18 |                                               |                                     |              |  |
| CLUB CANCELLED   | 0  | CLICK HERE FOR CUMULATIVE                     | TOTAL FAMILY UNIT MEMBERS 472       |              |  |
| OTHER            | 49 | MEMBERSHIP DATA                               |                                     |              |  |
| TOTAL            | 67 |                                               | FAMILY MEMBERS PAYING HALF DUES 241 |              |  |
|                  |    |                                               |                                     |              |  |

## District 29 I

| Clubs RESULTS FOR 2021-2022 |   |   |   | Members  RESULTS FOR 2021-2022 |    |    |    |
|-----------------------------|---|---|---|--------------------------------|----|----|----|
|                             |   |   |   |                                |    |    |    |
| JULY/AUG/SEPT               | 2 | 0 | 0 | JULY/AUG/SEPT                  | 30 | 34 | 27 |
| OCT/NOV/DEC                 | 0 | 0 | 0 | OCT/NOV/DEC                    | 30 | 28 | 24 |
| JAN/FEB/MAR                 | 1 | 0 | 0 | JAN/FEB/MAR                    | 45 | 10 | 16 |
| APR/MAY/JUNE                | 1 | 0 | 0 | APR/MAY/JUNE                   | 40 | 0  | 0  |